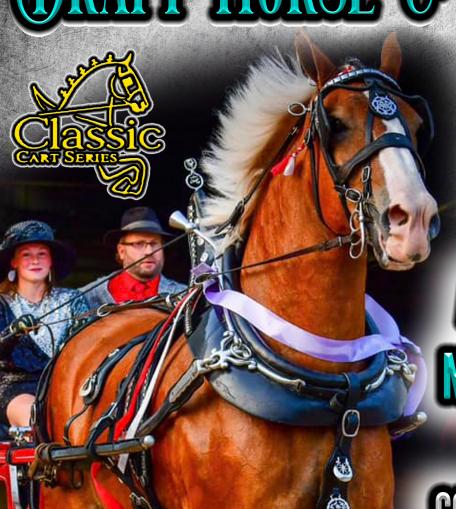

Hancock Country Ag Society Presents

ORAFT HORSE & PONY SHOW

AUGUST 31, 2024

NORTH GRANDSTAND

FREE

COVERED GRANDSTANDS!

HALTER STARTS AT 8AM

HITCH CLASSES START AT 12PM
NEW!!!! EXHIBITORS PRE REGISTER HERE:

# Hancock County Sr Fair Draft Horse & Pony Show

August 31, 2024 Findlay, OH

## Hitch Show - 12pm Start Time

- 1. (\$25) Classic Open Draft Horse Cart Class\*
  - \$1,000 Purse\*
- 2. (\$10) Draft Pony Single Cart (Man)

(\$35-25-15-10-10)

- 3. (\$10) Draft Horse Single Cart (Man) (\$35-25-15-10-10)
- 4. (\$10) **Haflinger & Hitch Pony Ladies Cart** \* (\$40-30-20-10-10)
- 5. (\$10) Draft Horse Single Cart (Woman)